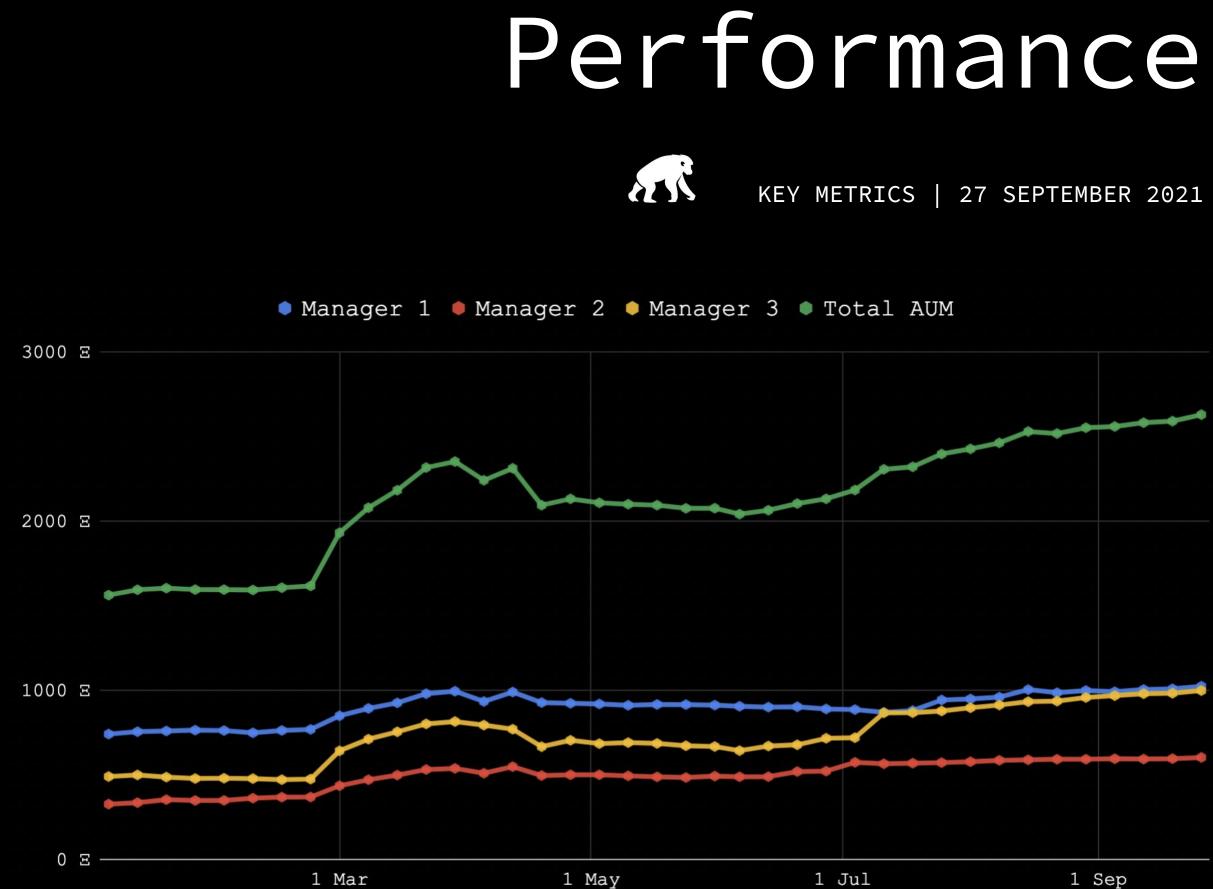

### AUM

| 04 JAN: | 1563.13 E     |
|---------|---------------|
| 27 SEP: | 2629.02* E    |
| 04 JAN: | \$ 1,154,559  |
| 27 SEP: | \$ 8,149,962* |
| _ /· _· | <b>-</b>      |

\* Pending Final Adjustments

### YTD ROI

| Ξ  | ETH | + | 68.19  | 0/<br>/0 |
|----|-----|---|--------|----------|
| \$ | USD | + | 705.89 | 0/<br>/0 |