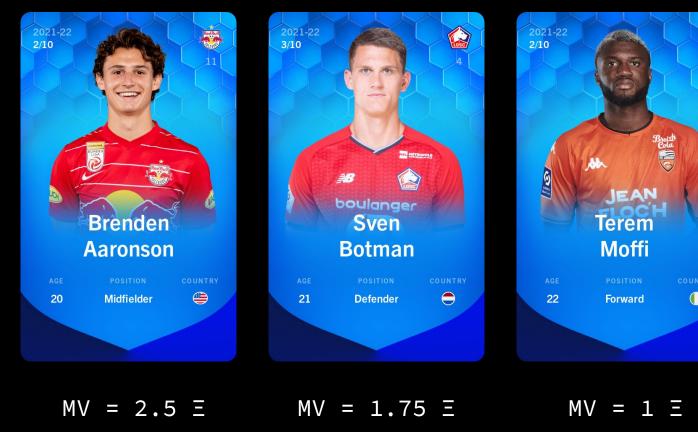

### Super Rare

Arsen Zakharyan = 2.051 Ξ

Marcos Senesi = 2 Ξ

Antonio Rudiger =  $1.57 \equiv$ 

Terem Moffi =  $1 \Xi$ 