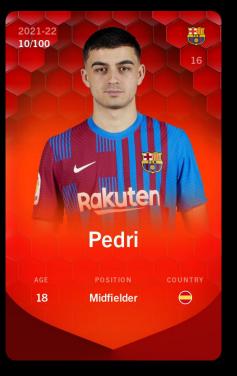

### Rare

Thibaut Courtois =  $1.8 \equiv$ 

Pedri =  $0.9 \Xi$ 

 $MV = 7.5 \Xi$ 

 $MV = 3 \Xi$ 