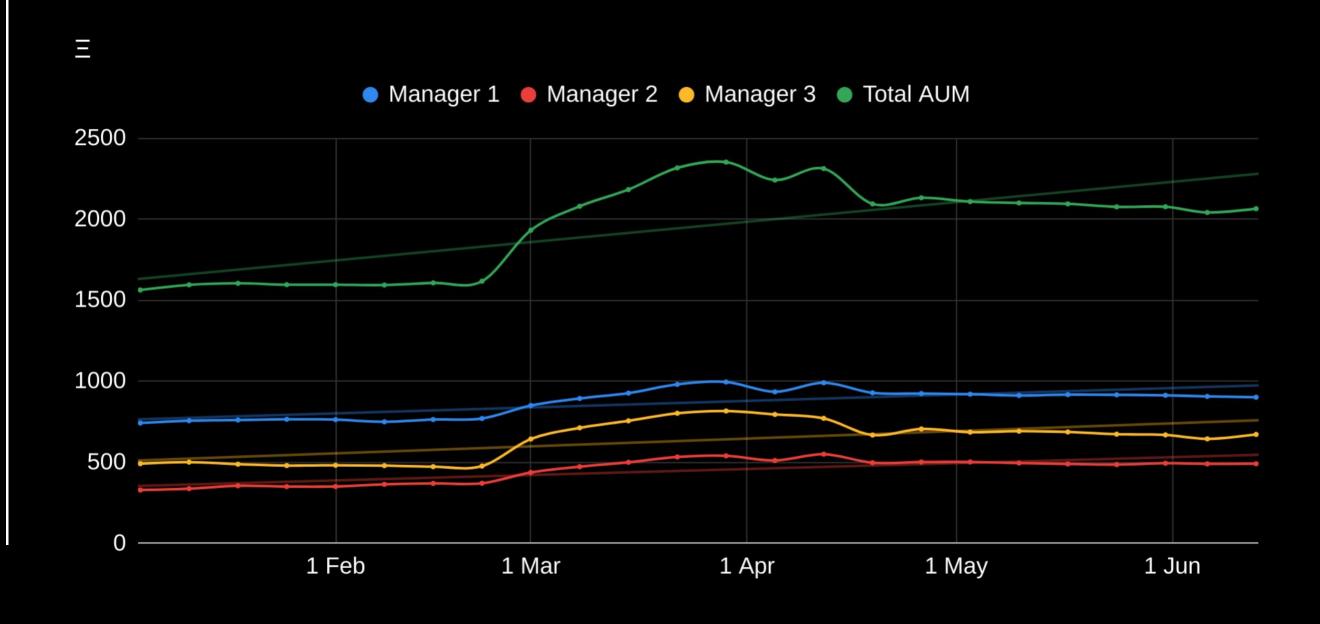

### AUM

04 JAN: 1563.13 Ξ

28 JUNE: 2132.00\* Ξ

\* Unadjusted

### APY

+ 36.39 %

## Performance