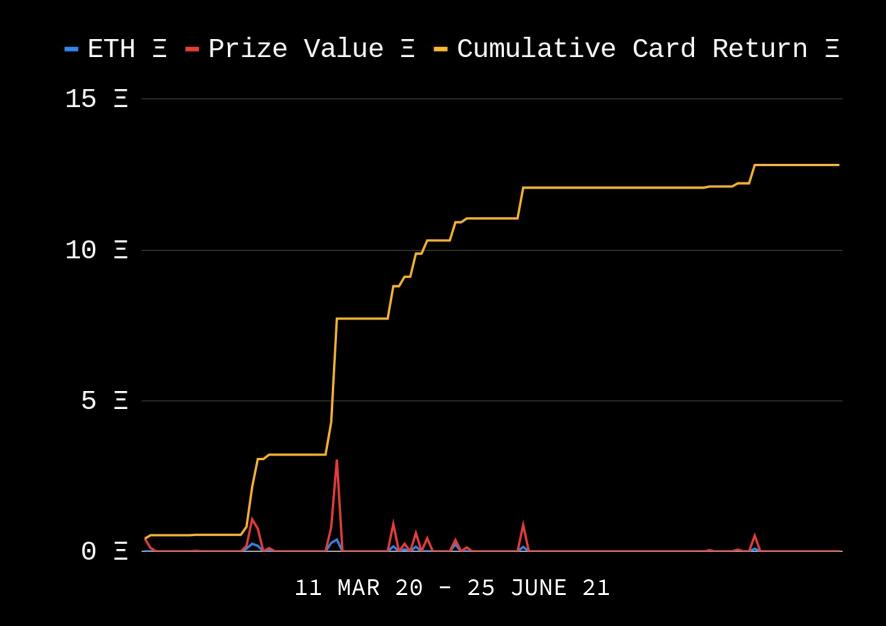

## Key Stats

```
Acquisition Cost = 8.888 \pm GBP/ETH = £147.70
```

Team Winnings = 56.730  $\Xi$ \*

Card Winnings = 12.815  $\Xi$ \*\*

\*Tournament teams consist of 5 cards

\*\*Individual card winnings within team

#### Card ROI

+ 144.18 % (471 Days)

### AUM

04 JAN: 1563.13 Ξ

28 JUNE: 2132.00\* Ξ

\* Unadjusted

### APY

+ 36.39 %