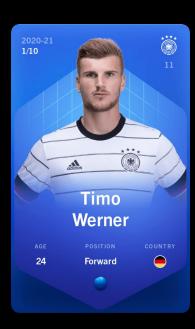

## Summary

KEY METRICS | 28 JUNE 2021

- It was another momentous week for the game as Sorare launched two more giant international teams (Germany and Belgium).
- Approximately 10 ETH of prizes were won in total which included a 3 ETH Unique Division payout + another high value French National Team card (Paul Pogba).
- Our managers had an extremely active week both buying and selling with over 110 ETH of transactions undertaken (this included 70+ ETH received from sales).
- Manager 1 successfully negotiated the purchase of the Stefan Frei 'Player Edition' card (see Notable Purchases) which contains the players signature! He also sold Ousmane Dembele Super Rare to the player himself for a nice profit!
- There was a noticeable increase in new active bidders across all scarcities of cards that culminated in two huge bids on Sunday's Power Hour Uniques where Kai Havertz and Youri Tielemans sold for over 27 and 18 ETH respectively.
- AUM now includes Managers ETH balance but requires adjustment for Super Rares and Unique cards bought in bundles from Liverpool, Juventus, Real Madrid, Lazio, AC Milan and Galatasaray. Est ~ 250 ETH